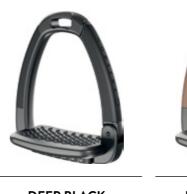

## COVER EXTRA COLORS

The Horsena Swap Stirrups are easy to customize thanks to the two interchangeable side covers. Discover all the available colors!

DEEP BLACK

**DARK BRONZE** 

**OCEAN BLUE** 

**AQUA GREEN** 