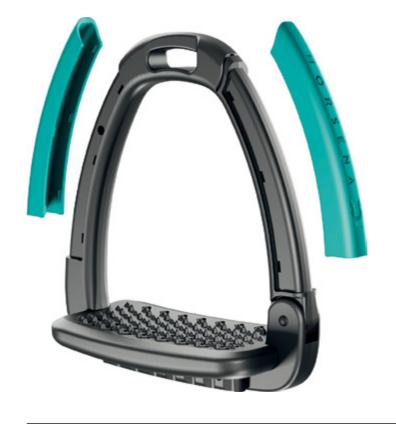

## COVER EXTRA COLORS

The Horsena Swap Stirrups are easy to customize thanks to the two interchangeable side covers. Discover all the available colors!

DEEP BLACK

**DARK BRONZE** 

**OCEAN BLUE** 

**AQUA GREEN** 

PEWTER GREY

**SUNSET LAVANDER** 

**BRIGHT GOLD** 

RED BRASS