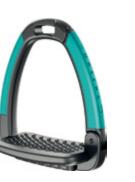

## COVER EXTRA COLORS

The Horsena Swap Stirrups are easy to customize thanks to the two interchangeable side covers. Discover all the available colors!

DEEP BLACK

**DARK BRONZE** 

**OCEAN BLUE** 

**AQUA GREEN** 