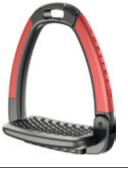

## COVER EXTRA COLORS

The Horsena Swap Stirrups are easy to customize thanks to the two interchangeable side covers. Discover all the available colors!

DEEP BLACK

**DARK BRONZE** 

**OCEAN BLUE** 

**AQUA GREEN** 

PEWTER GREY

**SUNSET LAVANDER** 

**BRIGHT GOLD** 

RED BRASS