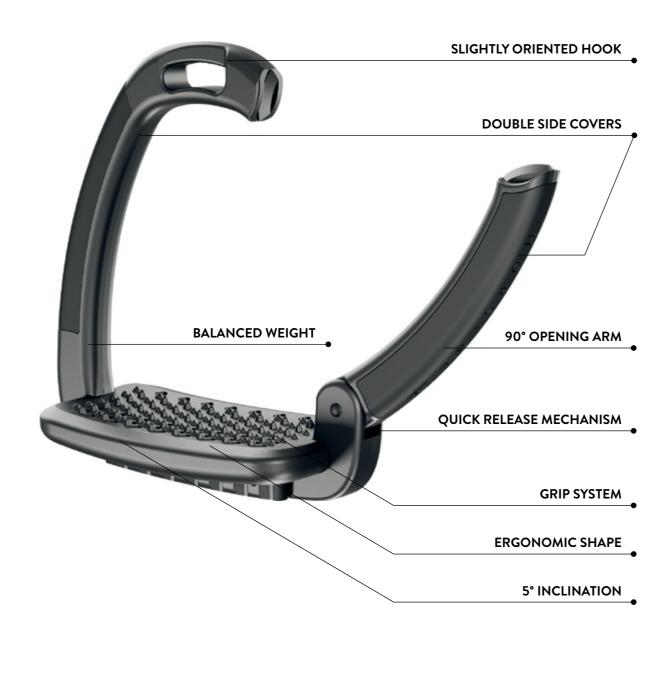

## **SWAP STIRRUP**

**FEATURES** 

Made with high quality materials, the Horsena Swap Stirrups are designed to ensure comfort and safety. The lateral arm with an opening of 90° is meant to release the foot in the event of a fall. The slightly oriented hook allows a natural leg position. The anatomic tread pad with an inclination of 5° helps to keep the heels down and its ergonomic shape encourages the correct position of the foot at the center of the stirrup. The network of holes, combined with the 3D structure, guarantees a optimal grip and a rapid expulsion of dirt.