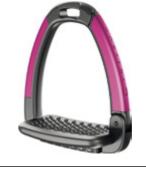

## COVER EXTRA COLORS

The Horsena Swap Stirrups are easy to customize thanks to the two interchangeable side covers. Discover all the available colors!

DEEP BLACK

**DARK BRONZE** 

**OCEAN BLUE** 

**AQUA GREEN** 

PEWTER GREY

**SUNSET LAVANDER** 

**BRIGHT GOLD** 

RED BRASS