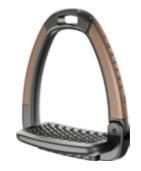

## COVER EXTRA COLORS

The Horsena Swap Stirrups are easy to customize thanks to the two interchangeable side covers. Discover all the available colors!

DEEP BLACK

**DARK BRONZE** 

**OCEAN BLUE** 

**AQUA GREEN** 