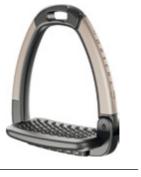

## COVER EXTRA COLORS

The Horsena Swap Stirrups are easy to customize thanks to the two interchangeable side covers. Discover all the available colors!

DEEP BLACK

**DARK BRONZE** 

**OCEAN BLUE** 

**AQUA GREEN** 

PEWTER GREY

**SUNSET LAVANDER** 

**BRIGHT GOLD** 

RED BRASS