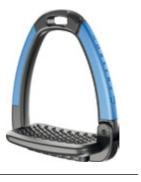

## COVER EXTRA COLORS

The Horsena Swap Stirrups are easy to customize thanks to the two interchangeable side covers. Discover all the available colors!

DEEP BLACK

**DARK BRONZE** 

**OCEAN BLUE** 

**AQUA GREEN** 