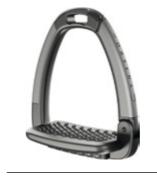

## **SWAP STIRRUP**

**FEATURES** 

Made with high quality materials, the Horsena Swap Stirrups are designed to ensure comfort and safety. The lateral arm with an opening of 90° is meant to release the foot in the event of a fall. The slightly oriented hook allows a natural leg position. The anatomic tread pad with an inclination of 5° helps to keep the heels down and its ergonomic shape encourages the correct position of the foot at the center of the stirrup. The network of holes, combined with the 3D structure, guarantees a optimal grip and a rapid expulsion of dirt.