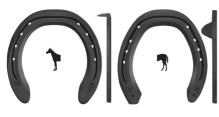

## LARGER INNER RIM

WIDER OUTSIDE HEEL

WIDER TOE

STUD HOLE

The hind shoe with Radius side clips differentiates by the larger inner bevel for more traction and the wider toe for more wear resistance. The wider outside heel provides extra lateral support to the hind hoof. Together with the distinctive clean nail holes that each have the correct nail angle, this horseshoe model is a pleasure to use with only little adjustments needed for a perfect shoeing.