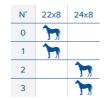

## **ESPECIALLY DESIGNED FOR ALL** WEATHER SURFACES

Classic Plus The Classic Plus is a sports shoe with innovative design developed to provide more grip and support. The horseshoe model comes in a full-creased left and right, front and hind shoe. The front shoe has embedded motion on the toe with Radius toe clip. This added rolling gives the necessary movement and rolling comfort to the horse. In addition, the shoe is slightly narrower on the branches and wider on the heels for optimal support.