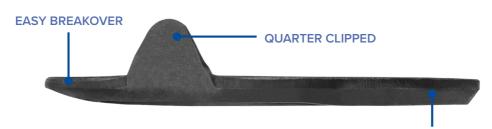

## **STEEL COMFORT SPORT SPECIFICATIONS**

- Lightest and most versatile sports shoe in it's class
- Quarter clipped

- Easy breakover
- Beautiful design
- Available in sizes: 3x0, 00, 0, 1, 2, 3 and 4 front