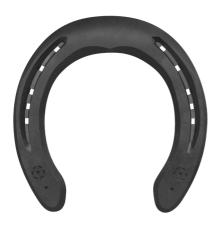

## **STEEL COMFORT SPORT**

LIGHTEST AND MOST VERSATILE SPORTS SHOE IN ITS CLASS

Designed for ease of breakover and good support. Rolled toe and branches improve coordination of movement and optimise balance with less pressure on the tendons.

## **STEEL COMFORT SPORT SPECIFICATIONS**

- Lightest and most versatile sports shoe in it's class
- Quarter clipped

- Easy breakover
- Beautiful design
- Available in sizes: 3x0, 00, 0, 1, 2, 3 and 4 front